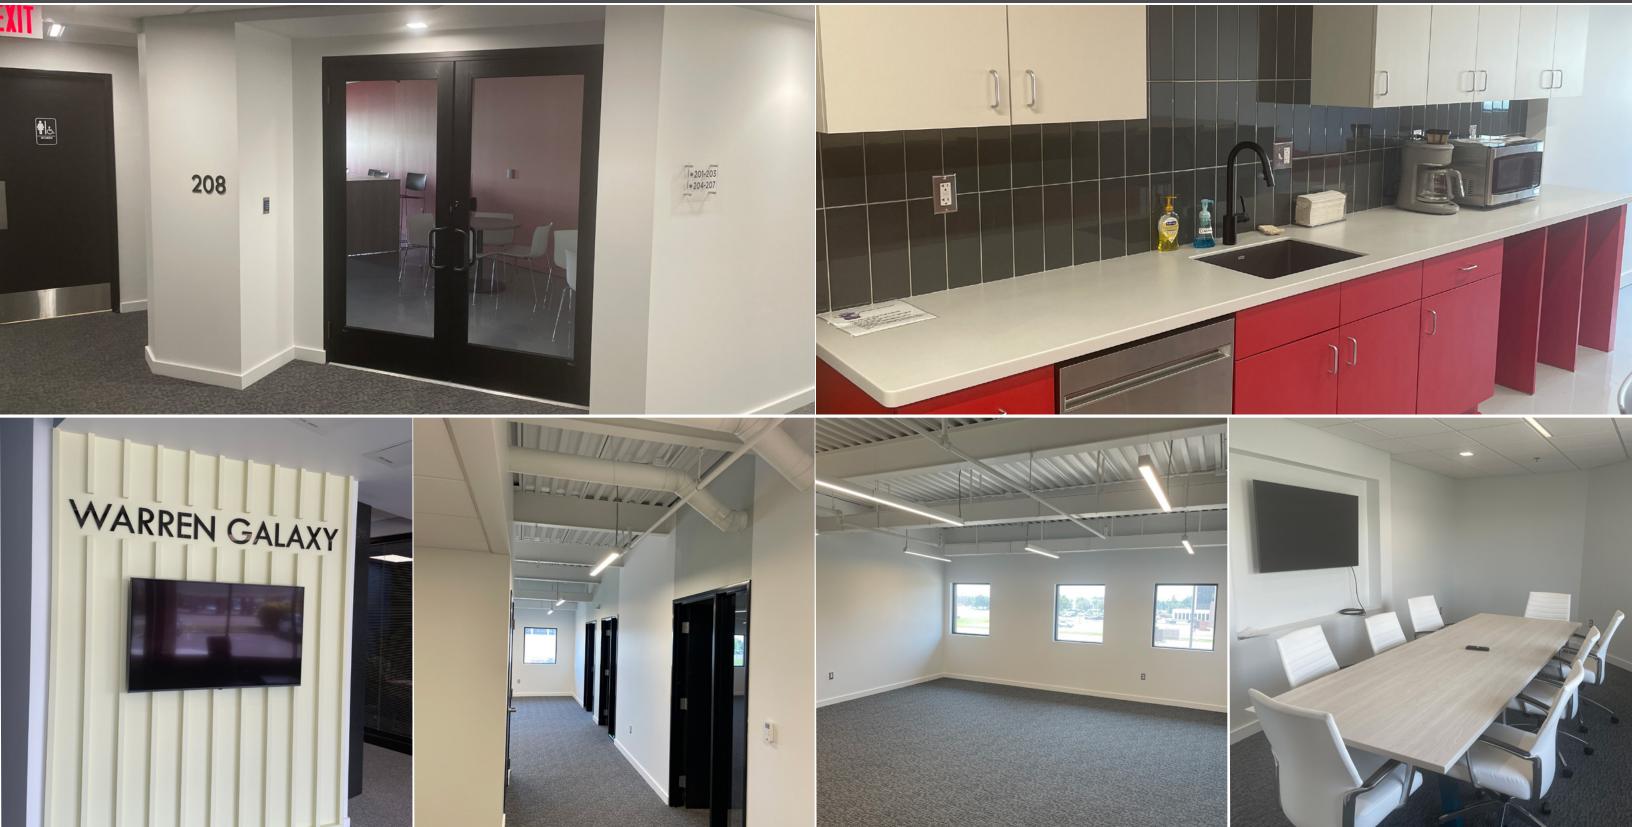

## Photos of the SPACE

#### PROPERTY HIGHLIGHTS

- Suites from 1,000 to 16,200 SF (plug & play options available)
- +/-4,300 SF ground floor space ideal for restaurant, medical, or financial services
- First floor drive thru/ pick up window available
- Turn-key office space and prime retail location
- Complete building renovation in 2020
- Monument and building signage available
- Modern finishes throughout