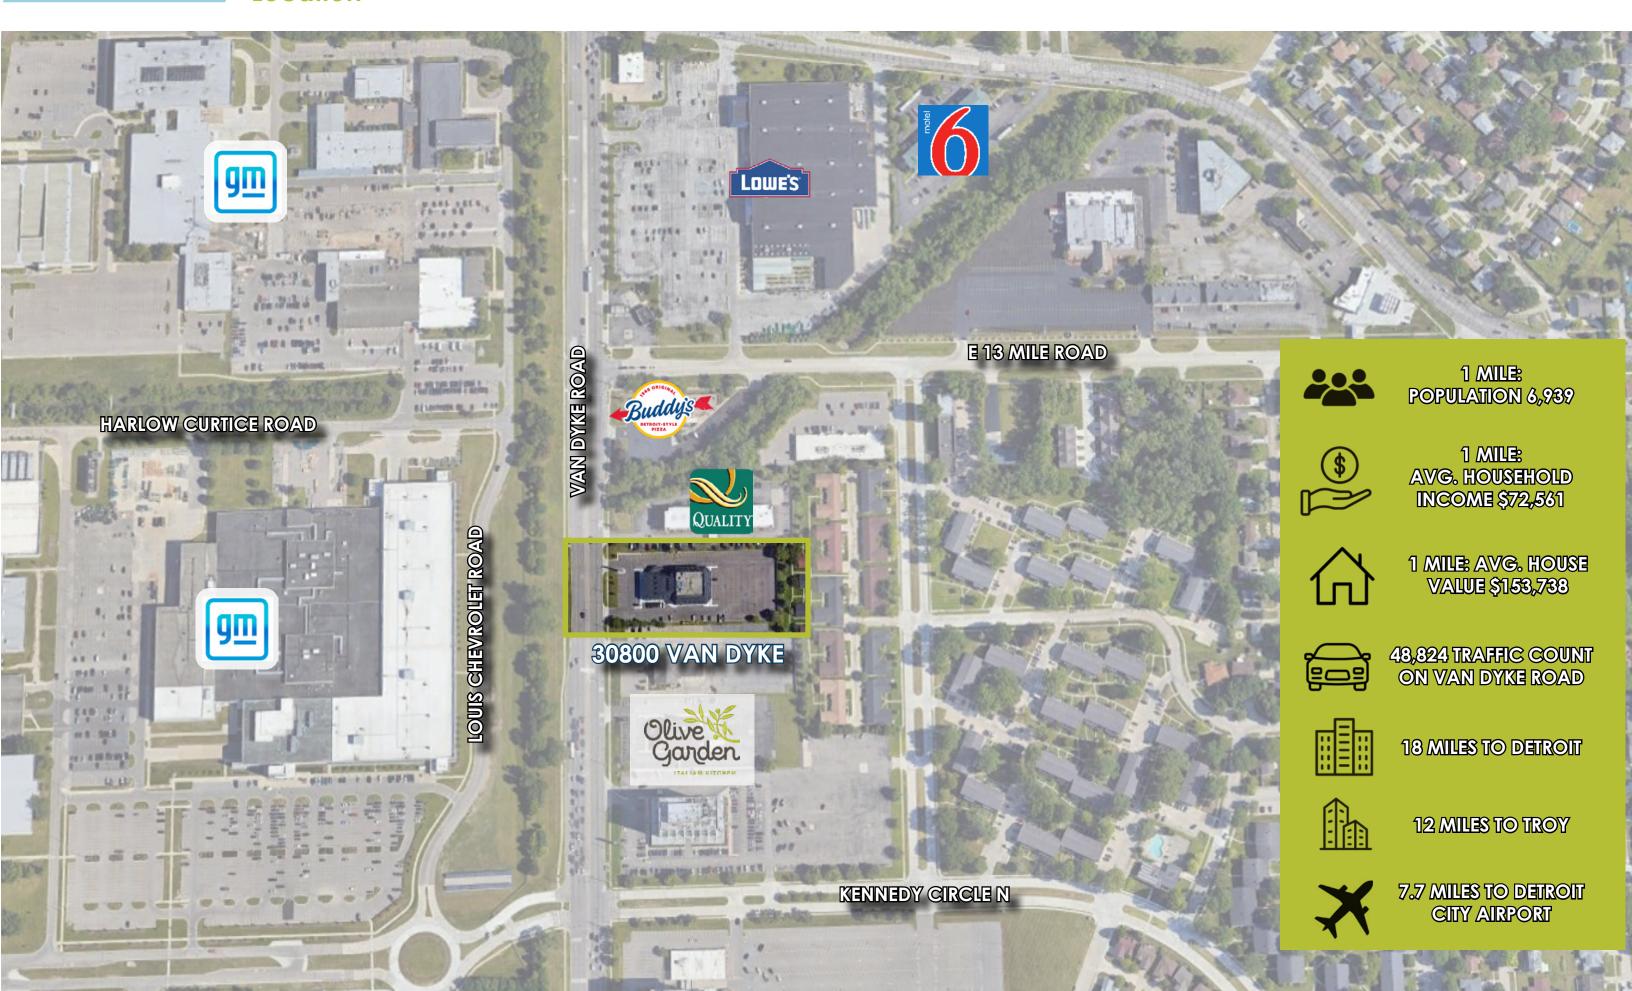

### GALAXY PLAZA 30800 VAN DYKE WARREN, MI

PRIME RETAIL
TURN-KEY OFFICE SPACE

Building Size: 44,000 SF

Site Area: 2.16 AC

Zoning: UN - Urban Neighborhood

Parking: 170 Spaces

Year built/ Renovated: 1986/2020