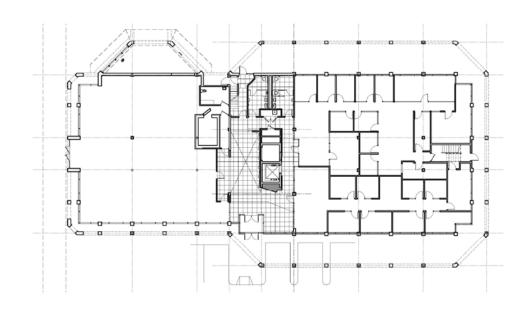

#### **Floorplans**

GROUND FLOOR 4,300 SF FANTASTIC VAN DYKE ROAD FRONTAGE

THIRD FLOOR
ENTIRE FLOOR AVAILABLE FOR LEASE