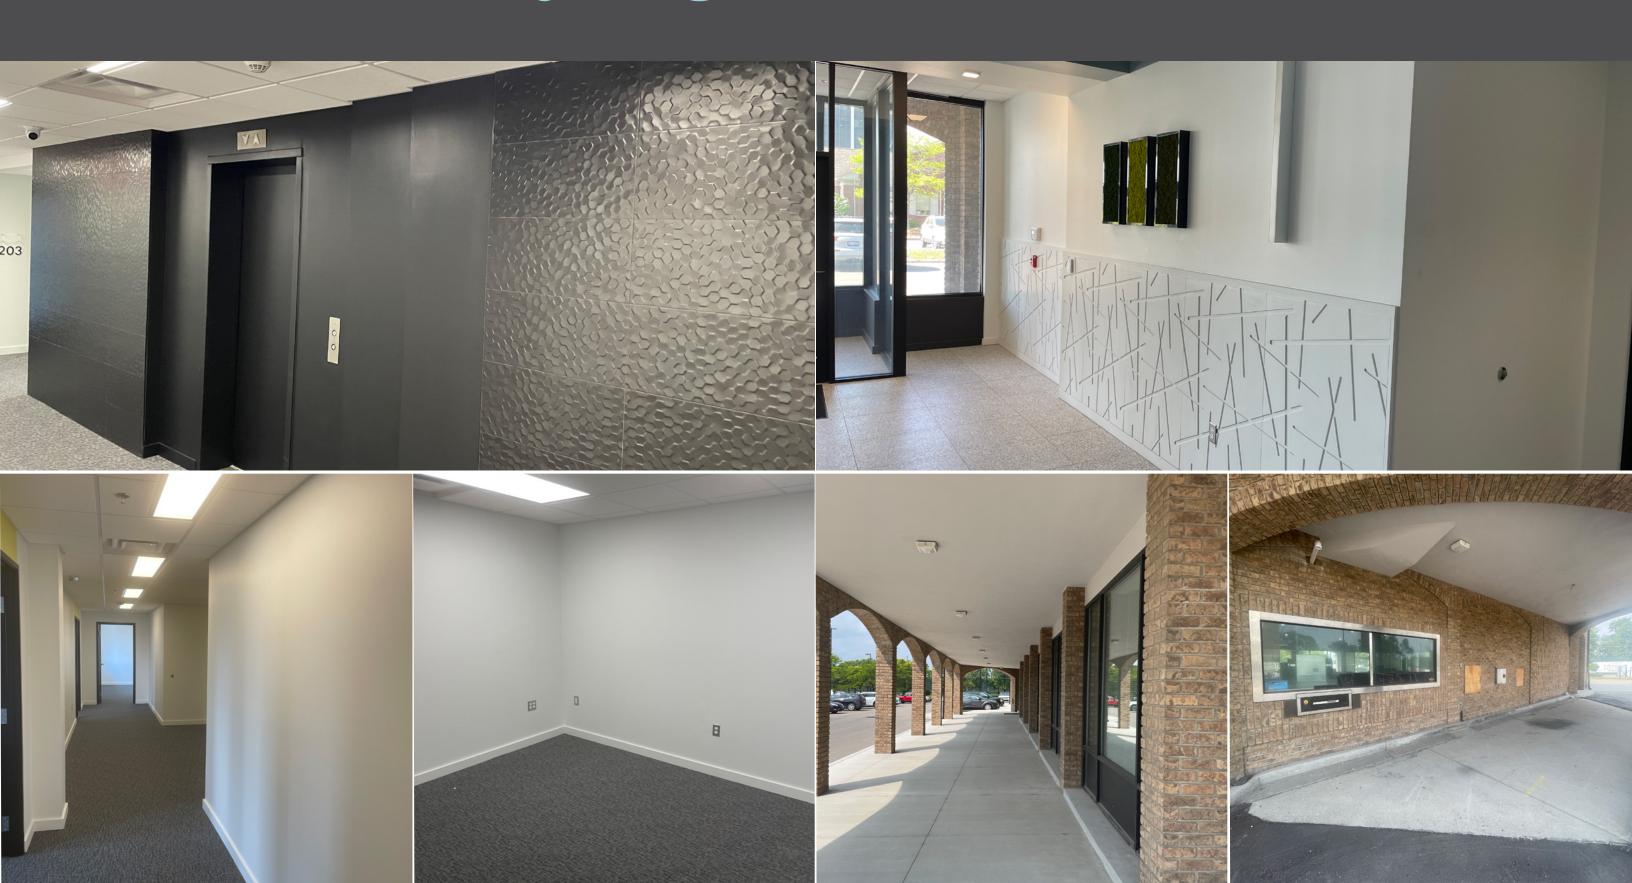

# Photos of the SPACE

#### PROPERTY HIGHLIGHTS

- Suites from 1,000 to 16,200 SF (plug & play options available)
- +/-4,300 SF ground floor space ideal for restaurant, medical, or financial services
- First floor drive thru/ pick up window available
- Turn-key office space and prime retail location
- Complete building renovation in 2020
- Monument and building signage available
- Modern finishes throughout