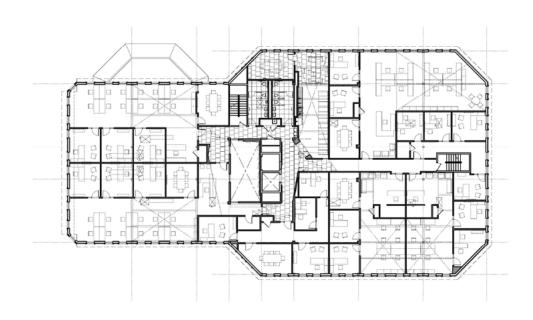

#### **Floorplans**

GROUND FLOOR 4,300 SF FANTASTIC VAN DYKE ROAD FRONTAGE

THIRD FLOOR
ENTIRE FLOOR AVAILABLE FOR LEASE